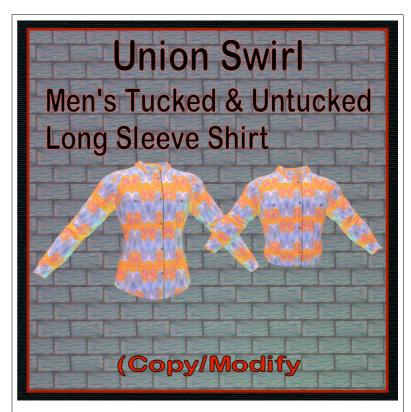

# **Union Swirl, Men's Shirt Tucked & Untucked**

Men's Shirt Untucked / Tucked In from store TealswanMesh. Models included are Signature Gianni, Belleza Jake and Slink Male The artwork texture is from "Union, Suns and Moon." The swirl is the smeared artwork into the two colored swirls.

# **FEATURES**

- ORIGINAL ARTWORK by AJ Leibengeist.
- 3 mesh shirt models.